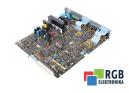

## Repair 1070062949-316 BOSCH REXROTH

We will repair every BOSCH REXROTH device. If you cannot find the device that interests you, please contact us. We collect the devices **free of charge** via a courier or in person, thanks to which we are able to carry out the repair within several hours. We will diagnose your equipment **for free**, and if you do not decide on our service, you will not incur any costs. We offer **24 months warranty** for all completed repairs. We are available 24/7, also at weekends and on holidays. **Call us 24/7**: ±48 71 750 09 77 and receive immediate help.

## SPECIFICATIONS

| MANUFACTURER | BOSCH REXROTH                 |
|--------------|-------------------------------|
| MODEL        | 1070062949-316                |
| CATEGORY     | Servoamplifiers and inverters |
| WEIGHT       | 2.2 kg                        |